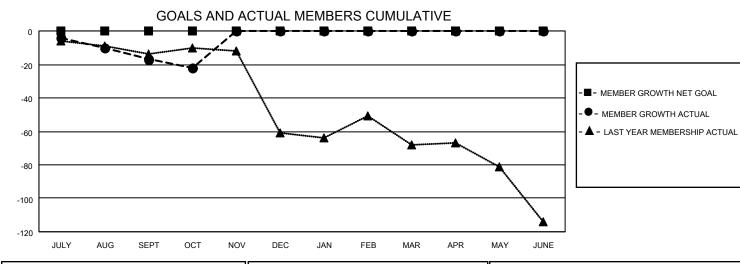

CATION: IDAHO** 

| Clubs RESULTS FOR 2020-2021 |   |   |   | Members RESULTS FOR 2020-2021 |   |    |    |  |  |
|-----------------------------|---|---|---|-------------------------------|---|----|----|--|--|
|                             |   |   |   |                               |   |    |    |  |  |
| JULY/AUG/SEPT               | 0 | 0 | 0 | JULY/AUG/SEPT                 | 0 | 12 | 25 |  |  |
| OCT/NOV/DEC                 | 0 | 0 | 0 | OCT/NOV/DEC                   | 0 | 7  | 9  |  |  |
| JAN/FEB/MAR                 | 0 | 0 | 0 | JAN/FEB/MAR                   | 0 | 0  | 0  |  |  |
| APR/MAY/JUNE                | 0 | 0 | 0 | APR/MAY/JUNE                  | 0 | 0  | 0  |  |  |





- ■ - CURRENT YEAR GOALS FOR NEW CLUBS

CURRENT YEAR ACTUAL NEW CLUBS

- ▲ - LAST YEAR ACTUAL NEW CLUBS



| DROPPED CLUBS: 0 |    | 11 CLUBS OF 57 ADDED 1 OR MORE | GENDER DISTRIBUTION             |              |     |
|------------------|----|--------------------------------|---------------------------------|--------------|-----|
|                  |    | NEW MEMBERS                    | MALE                            | 795 (62.80%) |     |
| DROPPED MEMBERS  |    |                                | FEMALE                          | 471 (37.20%) |     |
|                  |    |                                |                                 |              |     |
| DECEASED         | 5  | CLICK HERE FOR CUMULATIVE      | TOTAL FAMILY UNIT MEMBERS       |              | 355 |
| CLUB CANCELLED 0 |    | MEMBERSHIP DATA                |                                 |              | 400 |